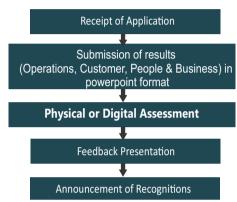

ce Excellence through an Assessment aimed at enabling Transformation.

#### **KEY FEATURES**

- No documentation
- 1 day Assessment (physical or Digital) based on mutual convenience
- Business Improvement feedback
- Four Levels of Recognition

#### **ELIGIBILITY**

All Small & Medium Business Organizations registered and Operating in India with overall turnover less than Rs 100 Cr in the recently concluded Financial Year. Applicant must have been in Business for at least three years. (Open to all sectors)

#### **APPLICATION FEE**

| Category    | Physical   | Digital    |
|-------------|------------|------------|
| Upto 24 Crs | INR 50,000 | INR 30,000 |
| 25 - 49 Crs | INR 60,000 | INR 45,000 |
| 50 - 99 Crs | INR 75,000 | INR 55,000 |

\* Exclusive of 18% GST

# **ASSESSMENT PROCESS**



#### LEVELS OF RECOGNITION



Significant Progress in Performance Excellence (400-499 Points)

Commitment towards Performance Excellence (300-399 Points)

Adoption of Performance Excellence (Below 300 Points)

#### Physical Assessments

Boarding, Lodging & Travel expenses to be organized & Settled by the Applicant for the on-site visit by the Assessor

### **Digital Assessments**

There will be no additional expenses to be settled by the Applicant

# For details on the Assessment Framework, Criteria and the Application, contact

**Sudha S** sudha.s@cii.in +91 9886493998 M S Srinivasan ms.srinivasan@cii.in +91 9620226100 P M Krishnan krishnan.pm@cii.in +91 9632661888



## **CII INSTITUTE OF QUALITY**