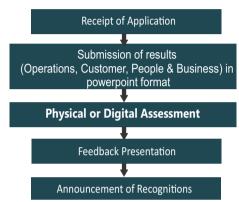

ce Excellence through an Assessment aimed at enabling Transformation.

#### **KEY FEATURES**

- No documentation
- 1 day Assessment (physical or Digital) based on mutual convenience
- Business Improvement feedback
- Four Levels of Recognition

#### **ELIGIBILITY**

All Small & Medium Business Organizations registered and Operating in India with overall turnover less than Rs 100 Cr in the recently concluded Financial Year. Applicant must have been in Business for at least three years. (Open to all sectors)

#### **APPLICATION FEE**

| Category    | Physical   | Digital    |
|-------------|------------|------------|
| Upto 24 Crs | INR 50,000 | INR 30,000 |
| 25 - 49 Crs | INR 60,000 | INR 45,000 |
| 50 - 99 Crs | INR 75,000 | INR 55,000 |

\* Exclusive of 18% GST

# **ASSESSMENT PROCESS**



#### LEVELS OF RECOGNITION



Significant Progress in Performance Excellence (400-499 Points)

Commitment towards Performance Excellence (300-399 Points)

Adoption of Performance Excellence (Below 300 Points)

#### Physical Assessments

Boarding, Lodging & Travel expenses to be organized & Settled by the Applicant for the on-site visit by the Assessor

### **Digital Assessments**

There will be no additional expenses to be settled by the Applicant

# For details on the Assessment Framework, Criteria and the Application, contact

**Sudha S** sudha.s@cii.in +91 9886493998 M S Srinivasan ms.srinivasan@cii.in +91 9620226100 P M Krishnan krishnan.pm@cii.in +91 9632661888



## **CII INSTITUTE OF QUALITY**