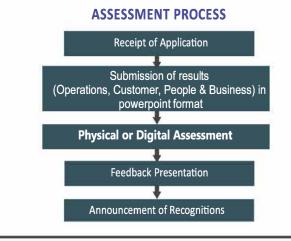

#### **KEY FEATURES**

- No documentation
- 1 day Assessment (physical or Digital) based on mutual convenience
- Business Improvement feedback
- Four Levels of Recognition

#### Physical Assessments

Boarding, Lodging & Travel expenses to be organized & Settled by the Applicant for the on-site visit by the Assessor

Sustained Performance 500+ Points

Significant Progress in Performance Excellence (400-499 Points)

#### **Digital Assessments**

There will be no additional expenses to be settled by the Applicant